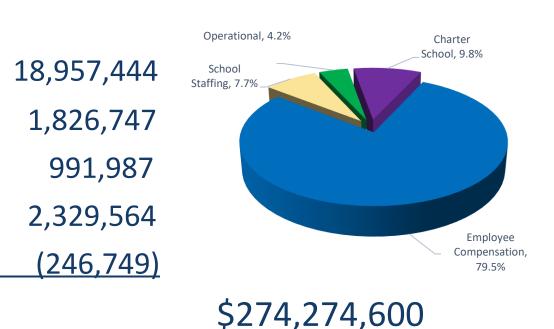

2022-2023 Proposed Budget       | \$298.1 |                       |  |

Increase of \$ 23.8M 8.7%

Item 14

# **Proposed Revenues**



## Projected Revenue for FY23:

- Local Revenue
- State Revenue
- Federal Revenue
- **Transfers** In
- Total Projected Revenue for FY23
- Additional Millage Proposed (4 mills)
- **Revenues to Support Proposed Expenditures**

\$174,194,356 \$105,481,328 \$650,000 <u>\$12,133,859</u>



\$292,459,543 <u>\$5,674,050</u> \$298,133,593

# **Proposed Expenditures**

## Proposed Expenditures for FY23:

**Employee Compensation Increases** 

S

Ś

\$

Ś

- School Staffing Allocations
- **Operational Increases**
- **Charter School Increases**
- Decreases
- **Approved Expenditures for FY 2022**
- Subtotal of Increases
- **Total Proposed Expenditures for FY 2023**





<u>\$ 23,858,993</u>





# **School Operations Millage**

## • Increased operating millage needed to fund the budget 4.0 mills



• No increase for debt service millage

May 16, 2022

## Impact on the Taxpayer\*



|                                                  | Scenario 1 | Scenario 2 |
|--------------------------------------------------|------------|------------|
| Median Home Value                                | \$250,000  | \$400,000  |
| Additional Mills                                 | 4.0        | 4.0        |
| Assessment Ratio<br>(for nonowner-occupied home) | 6%         | 6%         |
| Additional Tax per Year                          | \$60       | \$96       |

\*School District Operations taxes are applicable to nonowner-occupied homes, businesses and motor vehicles