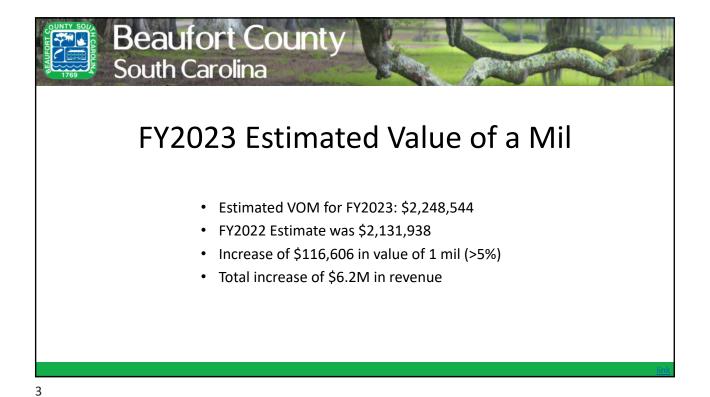

| \$754,235.00              | \$612,000.00                 | -18.858%       |
|                                | Rental of Equipment                | 50250013-51140                   | \$1,150.00                | \$16,100.00                  | 1,300%         |
|                                | Equipment Maintenance              | 50250013-51120                   | \$2,000.00                | \$2,000.00                   | 0%             |
|                                | Maintenance Contracts              | 50250013-51110                   | \$32,064.00               | \$4,981.00                   | -84            |



## The document(s) herein were provided to Council for information and/or discussion after release of the official agenda and backup items.





Item 15.





Item 15.



# Beaufort County South Carolina FY2023 General Fund Revenues

|                      | FY2022<br>ADOPTED | FY2023<br>PROJECTED |
|----------------------|-------------------|---------------------|
| AD VALOREM TAXES     | \$100,823,197     | \$111,271,690       |
| LICENSES/PERMITS     | \$4,013,750       | \$3,818,000         |
| INTERGOVERNMENTAL    | \$10,108,473      | \$10,783,780        |
| CHARGES FOR SERVICES | \$14,135,800      | \$15,961,719        |
| FINES & FORFEITURES  | \$692,100         | \$770,018           |
| INTEREST             | \$175,700         | \$131,000           |
| MISCELLANEOUS        | \$290,900         | \$335,000           |
| TRANSFERS IN         | \$2,423,079       | \$2,253,750         |
| TOTAL                | \$132,662,999     | \$145,