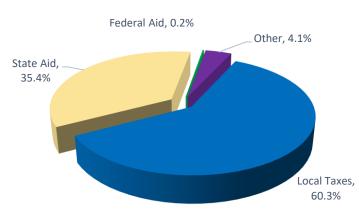

|  |
| Employee Compensation Increases | \$19.0  | 79%                   |  |
| School Staffing Allocations     | \$1.8   | 8%                    |  |
| Operational Increases           | \$1.0   | 4%                    |  |
| Charter School                  | \$2.3   | 10%                   |  |
| Decreases                       | (\$0.3) | (1%)                  |  |
| 2022-2023 Proposed Budget       | \$298.1 |                       |  |

Increase of \$ 23.8M 8.7%

Item 14

# **Proposed Revenues**



## Projected Revenue for FY23:

- Local Revenue
- State Revenue
- Federal Revenue
- **Transfers** In
- Total Projected Revenue for FY23
- Additional Millage Proposed (4 mills)
- **Revenues to Support Proposed Expenditures**

\$174,194,356 \$105,481,328 \$650,000 <u>\$12,133,859</u>



\$292,459,543 <u>\$5,674,050</u> \$298,133,593

# **Proposed Expenditures**

## Proposed Expenditures for FY23:

**Employee Compensation Increases** 

S

Ś

\$

Ś

- School Staffing Allocations
- **Operational Increases**
- **Charter School Increases**
- Decreases
- **Approved Expenditures for FY 2022**
- Subtotal of Increases
- **Total Proposed Expenditures for FY 2023**





<u>\$ 23,858,993</u>





# **School Operations Millage**

## • Increased operating millage needed to fund the budget 4.0 mills



• No increase for debt service millage

May 16, 2022

## Impact on the Taxpayer\*



|                                                  | Scenario 1 | Scenario 2 |
|--------------------------------------------------|------------|------------|
| Median Home Value