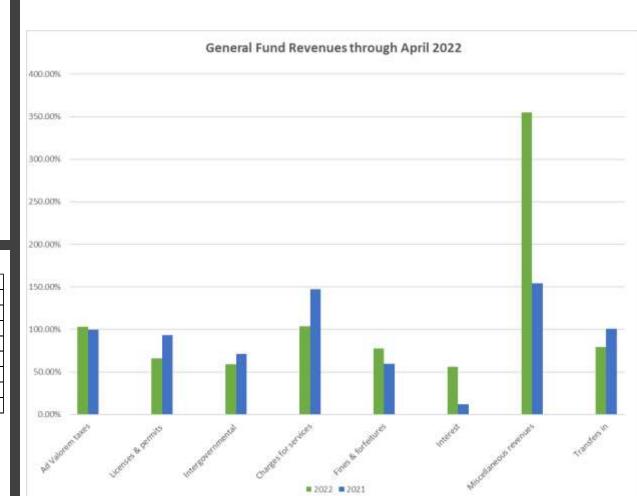

#### 2022 2021

| Function               | Budget            | To Date           | % Received | % Year Completed |
|------------------------|-------------------|-------------------|------------|------------------|
| Ad Valorem taxes       | \$<br>100,823,197 | \$<br>104,014,544 | 103.17%    | 83.33%           |
| Licenses & permits     | \$<br>4,013,750   | \$<br>2,646,371   | 65.93%     | 83.33%           |
| Intergovernmental      | \$<br>10,108,473  | \$<br>5,968,153   | 59.04%     | 83.33%           |
| Charges for services   | \$<br>14,135,800  | \$<br>14,658,854  | 103.70%    | 83.33%           |
| Fines and forfeitures  | \$<br>692,100     | \$<br>538,398     | 77.79%     | 83.33%           |
| Interest               | \$<br>175,700     | \$<br>98,388      | 56.00%     | 83.33%           |
| Miscellaneous revenues | \$<br>290,900     | \$<br>1,031,876   | 354.72%    | 83.33%           |
| Transfers in           | \$<br>2,423,079   | \$<br>1,921,967   | 79.32%     | 83.33%           |

For revenues with variances over 5% of the year completed, a brief explanation is provided below:

Ad Valorem taxes - exceeding expectations due to increase in transfers of property and building over the last several years.

Licenses & permits - are currently lagging, they should correct by year end.

Intergovernmental - are currently lagging, they should correct by year end.

Charges for services - Register of Deeds continues to have a record year.

Fines and forfeitures - expected to continue upward trending.

Interest - rates are still low and lagging compared to budget.

Miscellaneous revenues - increase due to sale of DSN building \$737k.