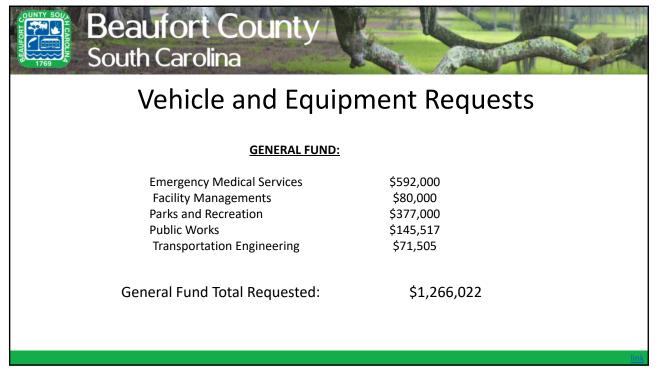

| General Fund Total Requested:     | \$1,550,784 |



| <b>Beaufort Cou</b><br>South Carolina | unty            |                     |
|---------------------------------------|-----------------|---------------------|
| FY202                                 | 3 Other Fui     | nds                 |
|                                       | <u>Revenues</u> | <b>Expenditures</b> |
| SPECIAL REVENUE FUNDS:                | \$136,279,972   | \$130,131,450       |
| CAPITAL PROJECT FUNDS:                | \$171,942,043   | \$171,702,188       |
| DEBT SERVICE FUNDS:                   | \$28,489,129    | \$24,752,408        |
|                                       |                 |                     |

\$3,967,427

\$3,967,427

9

UNITY SOUL

GARAGE ISF:



ltem 15.



| Beaufort Cou<br>South Carolina | Inty         |                     |
|