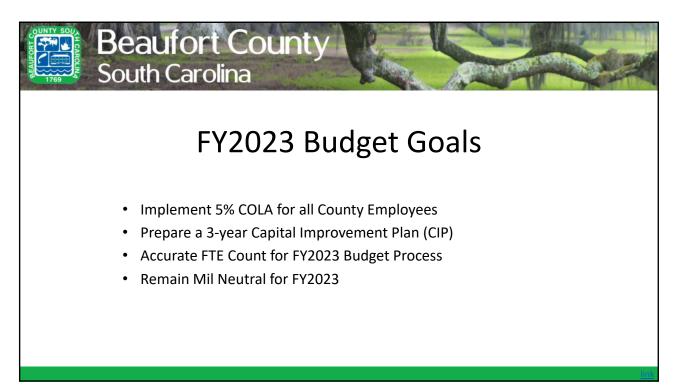

13-51160                   | \$754,235.00              | \$612,000.00                 | -18.858%       |
|                                | Rental of Equipment                | 50250013-51140                   | \$1,150.00                | \$16,100.00                  | 1,300%         |
|                                | Equipment Maintenance              | 50250013-51120                   | \$2,000.00                | \$2,000.00                   | 0%             |
|                                | Maintenance Contracts              | 50250013-51110                   | \$32,064.00               | \$4,981.00                   | -84            |



## The document(s) herein were provided to Council for information and/or discussion after release of the official agenda and backup items.





Item 15.





Item 15.



# Beaufort County South Carolina FY2023 General Fund Revenues

|                      | FY2022<br>ADOPTED | FY2023<br>PROJECTED |
|----------------------|-------------------|---------------------|
| AD VALOREM TAXES     | \$100,823,197     | \$111,271,690       |
| LICENSES/PERMITS     | \$4,013,750       | \$3,818,000         |
| INTERGOVERNMENTAL    | \$10,108,473      | \$10,783,780        |
| CHARGES FOR SERVICES | \$14,135,800      | \$15,961,719        |
| FINES & FORFEITURES  | \$692,100         | \$770,018           |
| INTEREST             | \$175,700         | \$131,000           |
| MISCELLANEOUS        | \$290,900         | \$335,000           |
| TRANSFERS IN         | \$2,423,079       | \$2,253,750         |
| TOTAL                | \$132,662,999