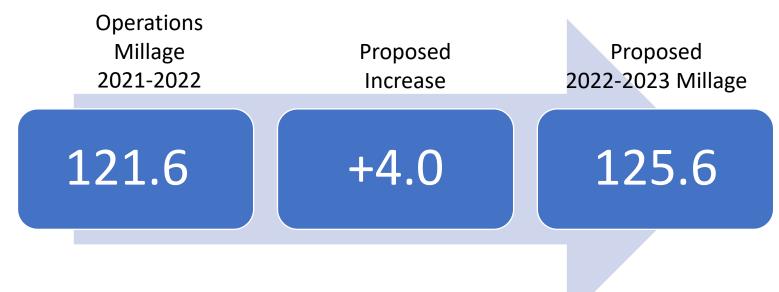

*



## Projected Revenue for FY23:

- Local Revenue
- State Revenue
- Federal Revenue
- **Transfers** In
- Total Projected Revenue for FY23
- Additional Millage Proposed (4 mills)
- **Revenues to Support Proposed Expenditures**

\$174,194,356 \$105,481,328 \$650,000 <u>\$12,133,859</u>



\$292,459,543 <u>\$5,674,050</u> \$298,133,593

# **Proposed Expenditures**

## Proposed Expenditures for FY23:

**Employee Compensation Increases** 

S

Ś

\$

Ś

- School Staffing Allocations
- **Operational Increases**
- **Charter School Increases**
- Decreases
- **Approved Expenditures for FY 2022**
- Subtotal of Increases
- **Total Proposed Expenditures for FY 2023**





<u>\$ 23,858,993</u>





# **School Operations Millage**

## • Increased operating millage needed to fund the budget 4.0 mills



• No increase for debt service millage

May 16, 2022

## Impact on the Taxpayer\*



|                                                  | Scenario 1 | Scenario 2 |
|--------------------------------------------------|------------|------------|
| Median Home Value                                | \$250,000  | \$400,000  |
| Additional Mills                                 | 4.0        | 4.0        |
| Assessment Ratio<br>(for nonowner-occupied home) | 6%         | 6%         |
| Additional Tax per Year                          | \$60       | \$96       |

\*School District Operations taxes are applicable to nonowner-occupied homes, businesses and motor vehicles. These rates are not applicable to primary homeowners.

In the first scenario, a nonowner occupied (6%) homeowner with a median ho