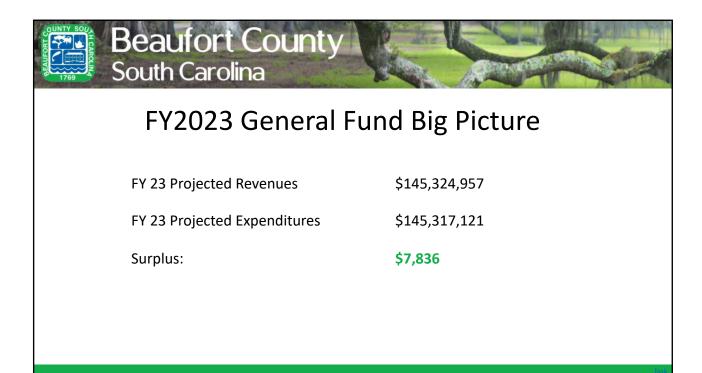

| \$754,235.00              | \$612,000.00                 | -18.858%       |
|                                | Rental of Equipment                | 50250013-51140                   | \$1,150.00                | \$16,100.00                  | 1,300%         |
|                                | Equipment Maintenance              | 50250013-51120                   | \$2,000.00                | \$2,000.00                   | 0%             |
|                                | Maintenance Contracts              | 50250013-51110                   | \$32,064.00               | \$4,981.00                   | -84            |



## The document(s) herein were provided to Council for information and/or discussion after release of the official agenda and backup items.





Item 15.





Item 15.



# Beaufort County South Carolina FY2023 General Fund Revenues

|                      | FY2022<br>ADOPTED | FY2023<br>PROJECTED |
|----------------------|-------------------|---------------------|
| AD VALOREM TAXES     | \$100,823,197     | \$111,271,690       |
| LICENSES/PERMITS     | \$4,013,750       | \$3,818,000         |
| INTERGOVERNMENTAL    | \$10,108,473      | \$10,783,780        |
| CHARGES FOR SERVICES | \$14,135,800      | \$15,961,719        |
| FINES & FORFEITURES  | \$692,100         | \$770,018           |
| INTEREST             | \$175,700         | \$131,000           |
| MISCELLANEOUS        | \$290,900         | \$335,000           |
| TRANSFERS IN         | \$2,423,079       | \$2,253,750         |
| TOTAL                | \$132,662,999     | \$145,32