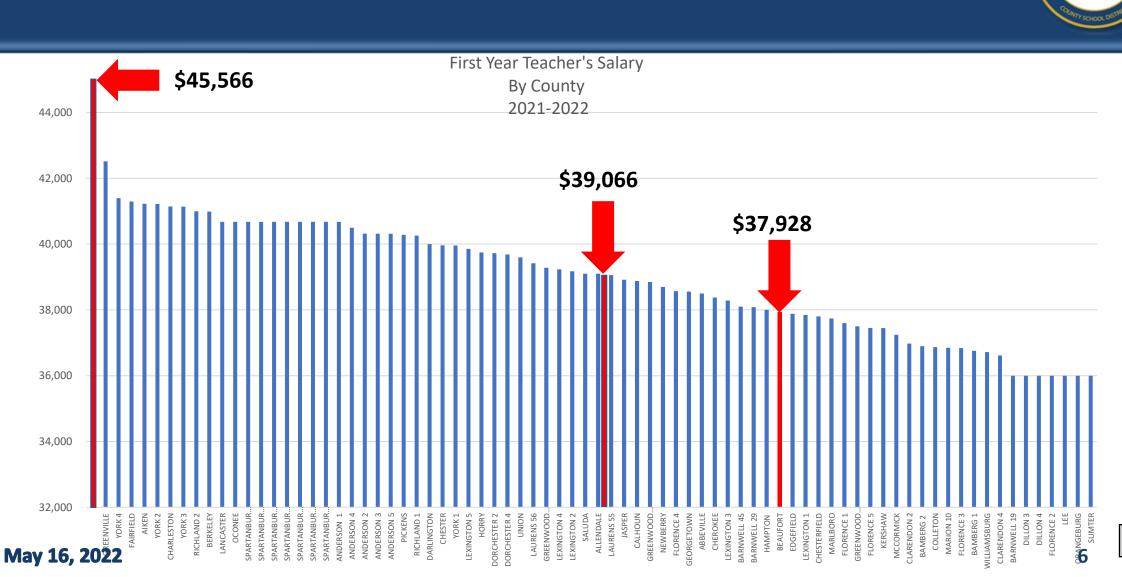

icer

# Where Learning Leads the Way!

# Great Things Happening

- Received Military Purple Star designation
- Grants/Donations
- Offering programs at no cost to students & families
- Collaborating with Community Partners
- Nearing Referendum Midpoint







# Challenges

- Affordable and Available Housing
  - Rent has risen 31% since 2019
- Rising Health Care
- Fuel
- Food
- Child Care
- Labor Shortage
- Supply Chain



# Stakeholder Input



59





May 17, 2022

# Budget Forum Feedback



## Compensation

- Teacher Pay
- Other Employee Pay
- Sick Leave

## Communication

- Public Engagement
- Relationships
- Values



## Climate

- Working Conditions
- Mental Health Awareness
- Classroom Support

## Leadership

- Accountability
- Investment
- Action

# Current Teachers' Salaries in SC



Item 14.



# **Primary Goal**

# Highest starting teacher salary in South Carolina

62

May 16, 2022

# Budget by Category





May 16, 2022

# Summary of 2022-2023 Increases

|                                 | Amount  | % of Total<br>Inc/Dec |  |
|---------------------------------|---------|-----------------------|--|
| 2021-2022 Budget                | \$274.3 |                       |  |
| Employee Compensation Increases | \$19.0  | 79%                   |  |
| School Staffing Allocations     | \$1.8   | 8%                    |  |
| Operational Increases           | \$1.0   | 4%                    |  |
| Charter School                  | \$2.3   | 10%                   |  |
| Decreases                       | (\$0.3) | (1%)                  |  |
| 2022-2023 Proposed Budget       | \