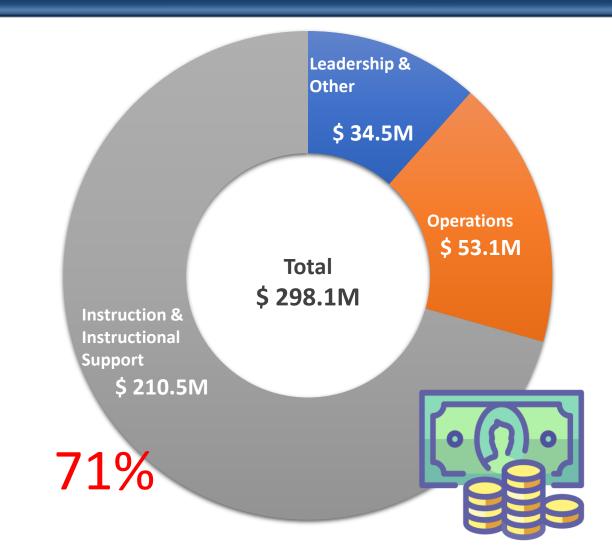

Offering programs at no cost to students & families
- Collaborating with Community Partners
- Nearing Referendum Midpoint







# Challenges

- Affordable and Available Housing
  - Rent has risen 31% since 2019
- Rising Health Care
- Fuel
- Food
- Child Care
- Labor Shortage
- Supply Chain



# Stakeholder Input



59





May 17, 2022

# Budget Forum Feedback



## Compensation

- Teacher Pay
- Other Employee Pay
- Sick Leave

## Communication

- Public Engagement
- Relationships
- Values



## Climate

- Working Conditions
- Mental Health Awareness
- Classroom Support

## Leadership

- Accountability
- Investment
- Action

# Current Teachers' Salaries in SC



Item 14.



# **Primary Goal**

# Highest starting teacher salary in South Carolina

62

May 16, 2022

# Budget by Category





May 16, 2022

# Summary of 2022-2023 Increases

|                                 | Amount  | % of Total<br>Inc/Dec |  |
|---------------------------------|---------|-----------------------|--|
| 2021-2022 Budget                | \$274.3 |                       |  |
| Employee Compensation Increases | \$19.0  | 79%                   |  |
| School Staffing Allocations     | \$1.8   | 8%                    |  |
| Operational Increases           | \$1.0   | 4%                    |  |
| Charter School                  | \$2.3   | 10%                   |  |
| Decreases                       | (\$0.3) | (1%)                  |  |
| 2022-2023 Proposed Budget       | \$298.1 |                       |  |

Increase of \$ 23.8M 8.7%

Item 14

# **Proposed Revenues**



## Projected Revenue for FY23