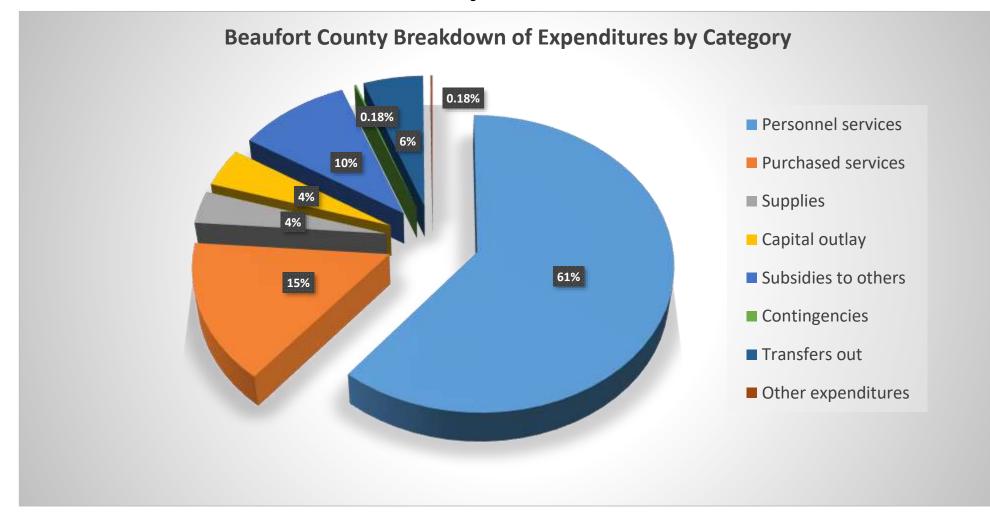

| \$ 26,900,709 |

# Finance Financial Report April 2022



14

## Beaufort County - Financial Highlights April 2022

- Purchase of Dowling Lots \$1.9 million this happened in March not April.
- Premium pay \$4.2 total ARPA \$3.0 million payout and General Fund \$1.2 million covering 1,294 Beaufort County Employees, as well as 321 employees from Sheldon, Burton, LISH, Fripp Island, Bluffton and Daufuskie Fire Departments who worked during the pandemic.
- 5% COLA that was effective in our last pay check.
- Thank you from the employees of Beaufort County, and Firemen of Beaufort County.
- Special thanks to Scott Marshall and his staff at HR; Denise Christmas, Valerie Altoff and Sue Simpson. All that helped were rock stars.

## Beaufort County – Where has our money gone this year?



Item 8.

#### Executive Summary of Revenues and Expenditures Through April 30, 2022

|                                    | Genera | al Fund Revenues |
|------------------------------------|--------|------------------|
| Budget FY 2022:                    | \$     | 132,662,999      |
| Revenue Collected to Date:         | \$     | 130,878,551      |
| Revenue Remaining to be Collected: | \$     | 1,784,448        |
| Percent of Total Budget Collected: |        | 98.65%           |
| Percent of Year Completed:         |        | 83.33%           |

|                        | <br>              | <br>                   |         |                  |
|------------------------|-------------------|------------------------|---------|------------------|
| Function               | Budget