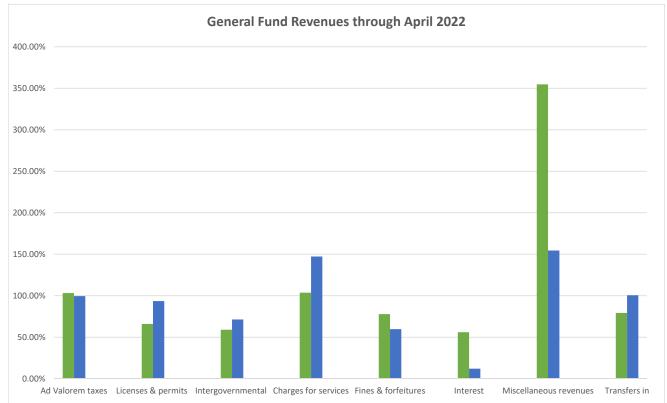

#### 2022 2021

| Function               | Budget            | To Date           | % Received | % Year Completed |
|------------------------|-------------------|-------------------|------------|------------------|
| Ad Valorem taxes       | \$<br>100,823,197 | \$<br>104,014,544 | 103.17%    | 83.33%           |
| Licenses & permits     | \$<br>4,013,750   | \$<br>2,646,371   | 65.93%     | 83.33%           |
| Intergovernmental      | \$<br>10,108,473  | \$<br>5,968,153   | 59.04%     | 83.33%           |
| Charges for services   | \$<br>14,135,800  | \$<br>14,658,854  | 103.70%    | 83.33%           |
| Fines and forfeitures  | \$<br>692,100     | \$<br>538,398     | 77.79%     | 83.33%           |
| Interest               | \$<br>175,700     | \$<br>98,388      | 56.00%     | 83.33%           |
| Miscellaneous revenues | \$<br>290,900     | \$<br>1,031,876   | 354.72%    | 83.33%           |
| Transfers in           | \$<br>2,423,079   | \$<br>1,921,967   | 79.32%     | 83.33%           |

For revenues with variances over 5% of the year completed, a brief explanation is provided below:

Ad Valorem taxes - exceeding expectations due to increase in transfers of property and building over the last several years.

Licenses & permits - are currently lagging, they should correct by year end.

Intergovernmental - are currently lagging, they should correct by year end.

Charges for services - Register of Deeds continues to have a record year.

Fines and forfeitures - expected to continue upward trending.

Interest - rates are still low and lagging compared to budget.

Miscellaneous revenues - increase due to sale of DSN building \$737k.