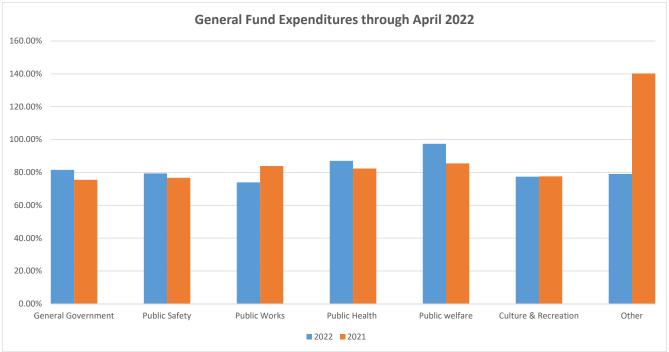

#### **Expense Analysis**

| Function             | Budget           | To Date          | % Received | % Year Completed |
|----------------------|------------------|------------------|------------|------------------|
| General Government   | \$<br>55,470,183 | \$<br>45,231,473 | 81.54%     | 83.33%           |
| Public Safety        | \$<br>51,089,911 | \$<br>40,565,595 | 79.40%     | 83.33%           |
| Public Works         | \$<br>11,572,682 | \$<br>8,555,690  | 73.93%     | 83.33%           |
| Public Health        | \$<br>3,491,577  | \$<br>3,039,481  | 87.05%     | 83.33%           |
| Public Welfare       | \$<br>633,849    | \$<br>617,519    | 97.42%     | 83.33%           |
| Culture & Recreation | \$<br>14,644,603 | \$<br>11,339,595 | 77.43%     | 83.33%           |
| Other                | \$<br>426,388    | \$<br>337,131    | 79.07%     | 83.33%           |

For expenditures with variances over 5% of the year completed, a brief explanation is provided below:

Public Works - these departments are trending lower than expected.

Public Welfare - some departments are running slightly higher than expected.

Culture & Recreation - Parks and recreation expeditures are trending lower than expected.