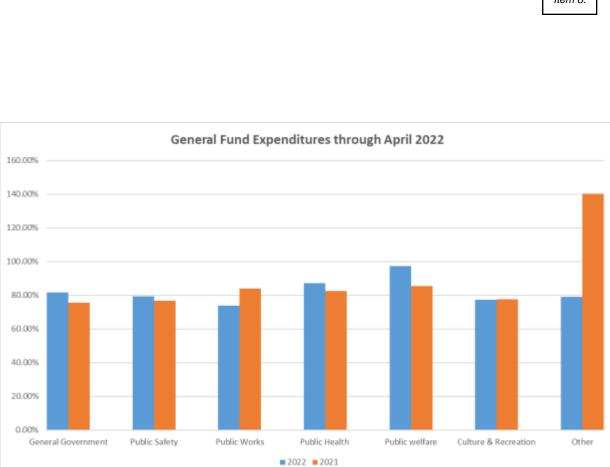

#### **Expense Analysis**

| Function             | Budget           | To Date          | % Received | % Year Completed |
|----------------------|------------------|------------------|------------|------------------|
| General Government   | \$<br>55,470,183 | \$<br>45,231,473 | 81.54%     | 83.33%           |
| Public Safety        | \$<br>51,089,911 | \$<br>40,565,595 | 79.40%     | 83.33%           |
| Public Works         | \$<br>11,572,682 | \$<br>8,555,690  | 73.93%     | 83.33%           |
| Public Health        | \$<br>3,491,577  | \$<br>3,039,481  | 87.05%     | 83.33%           |
| Public Welfare       | \$<br>633,849    | \$<br>617,519    | 97.42%     | 83.33%           |
| Culture & Recreation | \$<br>14,644,603 | \$<br>11,339,595 | 77.43%     | 83.33%           |
| Other                | \$<br>426,388    | \$<br>337,131    | 79.07%     | 83.33%           |

For expenditures with variances over 5% of the year completed, a brief explanation is provided below:

Public Works - these departments are trending lower than expected.

Public Welfare - some departments are running slightly higher than expected.

Culture & Recreation - Parks and recreation expeditures are trending lower than expected.