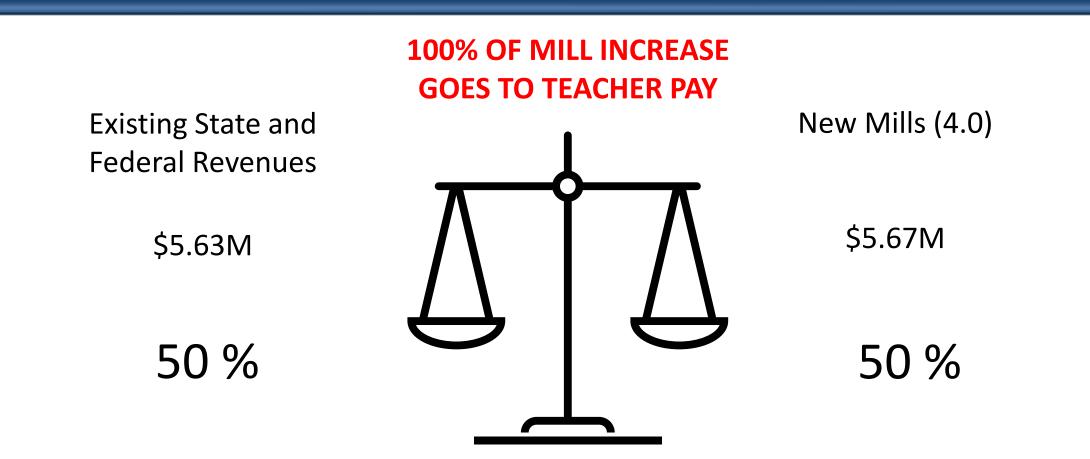

| \$250,000  | \$400,000  |
| Additional Mills                                 | 4.0        | 4.0        |
| Assessment Ratio<br>(for nonowner-occupied home) | 6%         | 6%         |
| Additional Tax per Year                          | \$60       | \$96       |

\*School District Operations taxes are applicable to nonowner-occupied homes, businesses and motor vehicles. These rates are not applicable to primary homeowners.

In the first scenario, a nonowner occupied (6%) homeowner with a median home value of \$250,000 would have an estimated tax increase of \$60 per year. The second scenario estimates the impact on a home with a value of \$400,000. A \$40,000 vehicle would have an estimated tax increase of \$9.60 per year.

### May 16, 2022

# Funding Source for Teacher Pay Increases



69

Item 1

# 2022-2023 Budget Schedule



**Budget Development** 

December 2021-May 2022

**Public Forums** May 11, 2022 Bluffton High School 6pm

May 12, 2022 Beaufort High School 6pm

**Board Meeting** May 17, 2022 (Certify the budget)

### **County Council Readings**

May 23, 2022 Burton Wells Recreation Center June 13, 2022 County Council Chambers June 27, 2022 County Council Chambers

May 16, 2022

### Beaufort County School District General Fund Multi-Year Comparison For Fiscal Years Ending 2021, 2022 and 2023

| Revenue:                                      | FY 21-22<br>Approved<br>Budget | FY21-22<br>Projected<br>Actual | FY22-23<br>Proposed<br>Budget  | Variance<br>with FY22<br>Orig Budget |
|-----------------------------------------------|--------------------------------|---