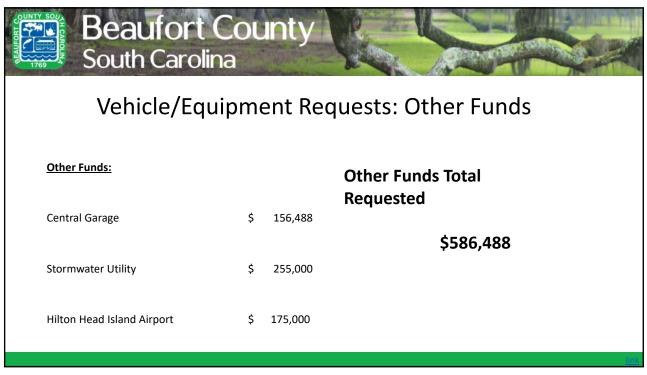

| General Fund Total Requested:     | \$1,550,784 |



| <b>Beaufort Cou</b><br>South Carolina | unty            |                     |
|---------------------------------------|-----------------|---------------------|
| FY202                                 | 3 Other Fui     | nds                 |
|                                       | <u>Revenues</u> | <b>Expenditures</b> |
| SPECIAL REVENUE FUNDS:                | \$136,279,972   | \$130,131,450       |
| CAPITAL PROJECT FUNDS:                | \$171,942,043   | \$171,702,188       |
| DEBT SERVICE FUNDS:                   | \$28,489,129    | \$24,752,408        |
|                                       |                 |                     |

\$3,967,427

\$3,967,427

9

UNITY SOUL

GARAGE ISF:



ltem 15.



| Beaufort Cou<br>South Carolina | Inty         |                     |
|--------------------------------|--------------|---------------------|
| FY23 E                         | Enterprise F | unds                |
|                                | Revenues     | <u>Expenditures</u> |
| Beaufort Executive Airport     | \$1,028,840  | \$1,025,088         |
| Hilton Head Island Airport     | \$10,953,012 | \$10,685,019        |
| Solid Waste & Recycling        | \$10,677,752 | \$10,319,687        |
| Stormwater                     | \$8,363,810  | \$8,363,810         |
|                                |              |                     |

ltem 15.



13