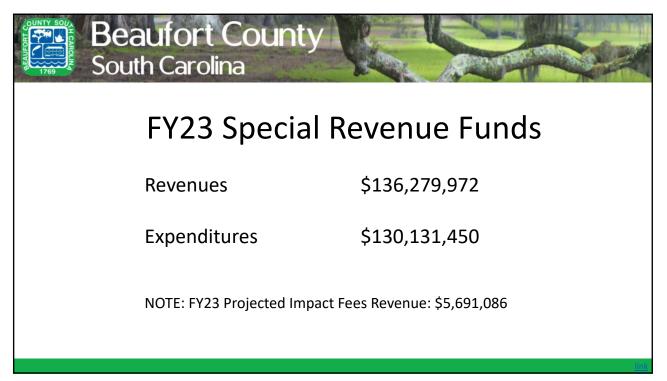

| General Fund Total Requested:     | \$1,550,784 |



| <b>Beaufort Cou</b><br>South Carolina | unty            |                     |
|---------------------------------------|-----------------|---------------------|
| FY202                                 | 3 Other Fui     | nds                 |
|                                       | <u>Revenues</u> | <b>Expenditures</b> |
| SPECIAL REVENUE FUNDS:                | \$136,279,972   | \$130,131,450       |
| CAPITAL PROJECT FUNDS:                | \$171,942,043   | \$171,702,188       |
| DEBT SERVICE FUNDS:                   | \$28,489,129    | \$24,752,408        |
|                                       |                 |                     |

\$3,967,427

\$3,967,427

9

UNITY SOUL

GARAGE ISF:



ltem 15.



| Beaufort Cou<br>South Carolina | Inty         |                     |
|--------------------------------|--------------|---------------------|
| FY23 E                         | Enterprise F | unds                |
|                                | Revenues     | <u>Expenditures</u> |
| Beaufort Executive Airport     | \$1,028,840  | \$1,025,088         |
| Hilton Head Island Airport     | \$10,953,012 | \$10,685,019        |
| Solid Waste & Recycling        | \$10,677,752 | \$10,319,687        |
| Stormwater                     | \$8,363,810  | \$8,363,810         |
|                                |              |                     |

ltem 15.



13